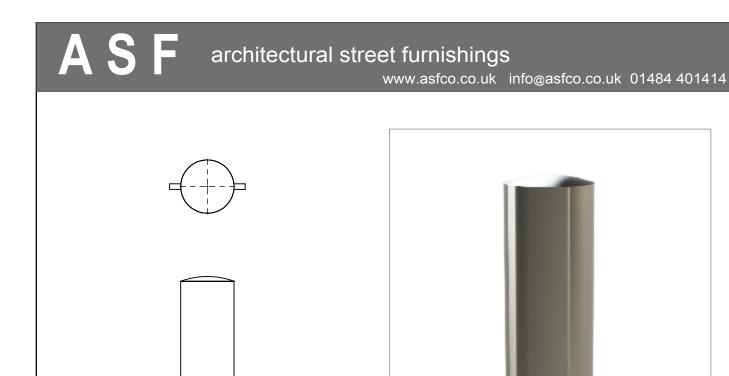

## 1:10

GL

## Bollards | ASF 5002 Stainless Steel Bollard

| Material:         | Manufactured in either grade 304 or grade 316 stainless steel                                                                                                                                                                                                                                          |
|-------------------|--------------------------------------------------------------------------------------------------------------------------------------------------------------------------------------------------------------------------------------------------------------------------------------------------------|
| Diameter:         | Manufactured as standard in 114mm diameter. Also available in 76mm, 89mm, 101mm, 129mm, 168mm and 193mm diameters. Other sizes available if required                                                                                                                                                   |
| Height:           | Bollards are manufactured either 1200mm long (900mm above ground) or 1500mm long (1000mm above ground) All other bollard sizes are available if required                                                                                                                                               |
| Standard Finish:  | As standard ASF Stainless Steel Bollards are finished satin brush polished                                                                                                                                                                                                                             |
| Optional Finish:  | Bollards can be bead blasted, bright polished, mirror polished or polyester powder coated                                                                                                                                                                                                              |
| Ram Raid Options: | Bollards can be manufactured with inner heavy duty steel inserts or with loose cap for concrete infill                                                                                                                                                                                                 |
| Visibility Bands: | Retro reflective self-adhesive visibility bands can be applied. Wet painted and powder coated bands are also available                                                                                                                                                                                 |
| Bespoke Options:  | Bollards can be manufactured to base plate fix, or be adapted to accept chains, rails or panels.<br>Bollards can be made to be removable, or to fold down onto the ground or into a trough. Bollards can<br>be adapted to make cycle stands, barriers etc. Door stoppers or door catches can be added. |